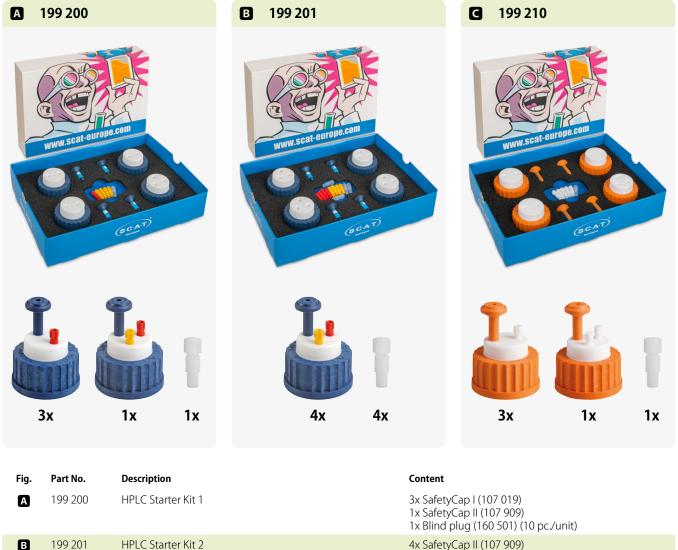

## Initial equipment for your HPLC system -Safe extraction of solvents.

- » Price advantage compared to ordering piece by piece.
- » Suitable for all current HPLC systems.
- > Unused connectors can be closed by the blind screws delivered with the set. This makes the system universally applicable, even when less connectors are needed for a time.

EXTRACTION SYSTEMS

199 210

HPLC Starter Kit 3 (fire-resistant)

C

4x Blind plug (160 501) (10 pc./unit) 3x SafetyCap I fire-resistant (112 019)

1x SafetyCap II fire-resistant (112 909) 1x Blind plug (160 501) (10 pc./unit)