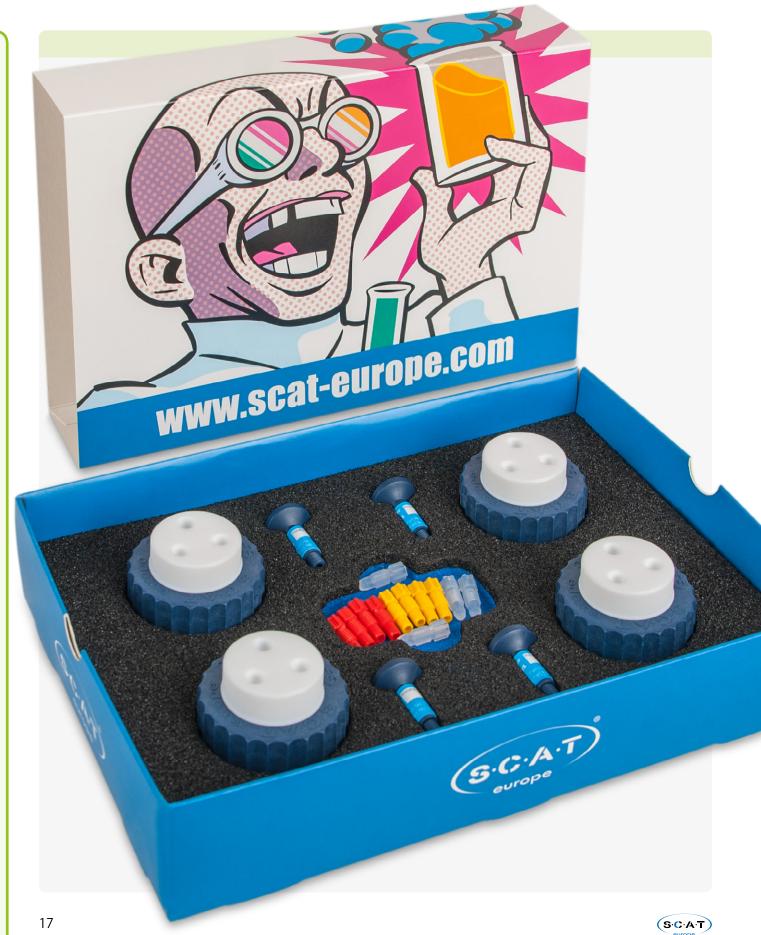

## SafetyCaps HPLC Starter Kits

## **HPLC Starter Kits**

## Initial equipment for your HPLC system -Safe extraction of solvents.

- » Price advantage compared to ordering piece by piece.
- » Suitable for all current HPLC systems.
- > Unused connectors can be closed by the blind screws delivered with the set. This makes the system universally applicable, even when less connectors are needed for a time.