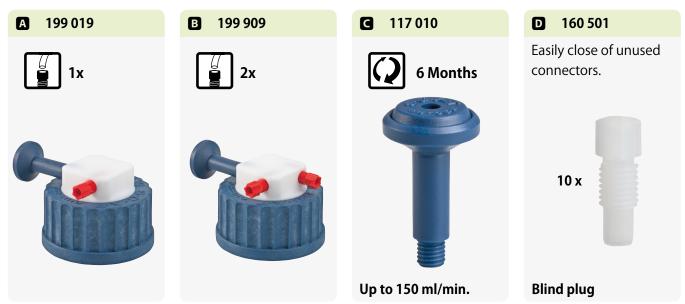

| Fig. | Part No. | Description              | Thread size  | Connector Ø 3.2 mm OD |
|------|----------|--------------------------|--------------|-----------------------|
| A    | 199 019  | SafetyCap I (angled)     | GL 45        | 1x                    |
| B    | 199 909  | SafetyCap II (angled)    | GL 45        | 2x                    |
| C    | 117 010  | Air valve for SafetyCaps | UNF 1/4" 28G | -                     |
| D    | 160 501  | Blind plug (10 pc./unit) | UNF 1/4" 28G | -                     |