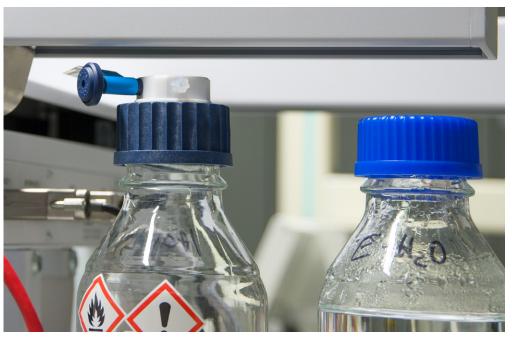

## At a squeeze!

## Space-saving!

Especially where laboratory space is limited, you gain a major advantage with our angled SafetyCaps. Even when extraction bottles are stored above the HPLC system, you can easily reach all the connectors because they are attached on the side.