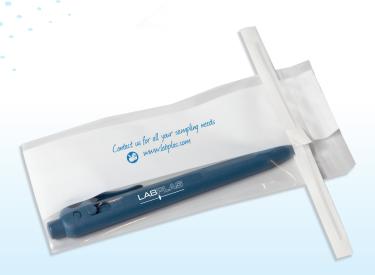

#### **DETECTABLE BLUE PEN:**

Detectable Retractable Blue Clip Pens.

Ideal for use where a one piece pen is stipulated.

- Made with Polymer FDA approved material;
- Entirely metal detectable & X-ray visible;
- Triangular cross section for a comfy yet sturdy grip.

Packaging: 1 box of 10 individually wrapped pens Product code SA6-DETECPEN

LABPLAS