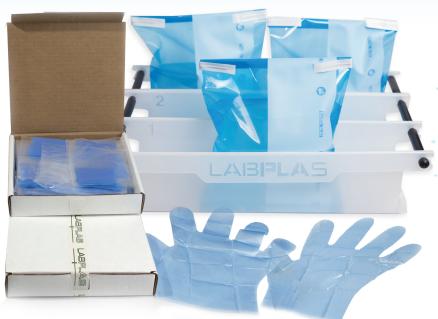

Foreign matter contamination is a possibility in the food industry, therefore Twirl'Blue sterile bags are highly visible in order to work alongside your diligence and avoid possible product recalls.

## Features & Benefits

- Blue color tear-off for increased visibility;
- Distinct color to avoid possible foreign matter contamination;
- Clear visual recognition so can be used to segregate samples from different areas within the factory environment;
- Made with virgin Polyethylene, food contact approved;
- Optimized opening area to facilitate insertion of sample;
- Lot number traceability for every product;
- Bags accommodate solid, semi-solid and liquid compounds;
- All sterile sampling bags are also R-NASE, D-NASE and Pyrogen free.

#### STERILE BLUE GLOVES:

- Made of polyethylene;
- Gamma sterilized.

Packaging: 1 box of 50 pairs of gloves (wrapped in pairs)

Product code: SA7-GLOVES