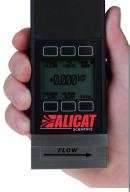

# Portable Flow Calibrators

Nothing is faster! Calibrate in real time with multiple gases across wide flow ranges.

### **Making You Faster**

- 5-ms speed of response.
- No warm-up required: ready to calibrate in one second.
- Stand-alone unit: no need for computer or external power.
- All flow data visible on one screen (flow, pressure, temp).
- Battery status indicator never leaves you without power.
- Digital and analog outputs.

# **Quick Specs**

Accuracy: 0.8% of the reading (0.4% optional) + 0.2% full-scale repeatability (NIST-traceable). Linear range: 0.5-100% of full scale (200:1). Multi-gas calibration: 98-130 gases preloaded, plus COMPOSER<sup>™</sup> gas composition firmware. Battery: rechargeable Li-ion (1880 mAh). Charging options: any USB power source via included cable and AC adapter; 8-pin mini-DIN. Lifetime warranty: unaffected by bumps, humidity or changes in orientation.