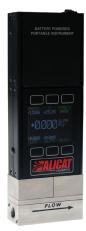

# Portable Flow Calibrators

Nothing is faster! Calibrate in real time with multiple gases across wide flow ranges.

### **Making You Faster**

- 5-ms speed of response.
- No warm-up required: ready to calibrate in one second.
- Stand-alone unit: no need for computer or external power.
- All flow data visible on one screen (flow, pressure, temp).
- Battery status indicator never leaves you without power.
- Digital and analog outputs.

# **Quick Specs**

Accuracy: 0.8% of the reading (0.4% optional) + 0.2% full-scale repeatability (NIST-traceable). Linear range: 0.5-100% of full scale (200:1). Multi-gas calibration: 98-130 gases preloaded, plus COMPOSER<sup>™</sup> gas composition firmware. Battery: rechargeable Li-ion (1880 mAh). Charging options: any USB power source via included cable and AC adapter; 8-pin mini-DIN. Lifetime warranty: unaffected by bumps, humidity or changes in orientation.