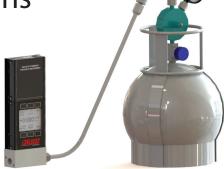

## Calibration of an Air Sampling Canister

Rapidly calibrate across multiple ranges and gases without carrying a computer. NIST-traceable high-accuracy calibration makes your portable a transfer standard. "Whisper" low pressure drop enables non-intrusive volumetric flow calibration.