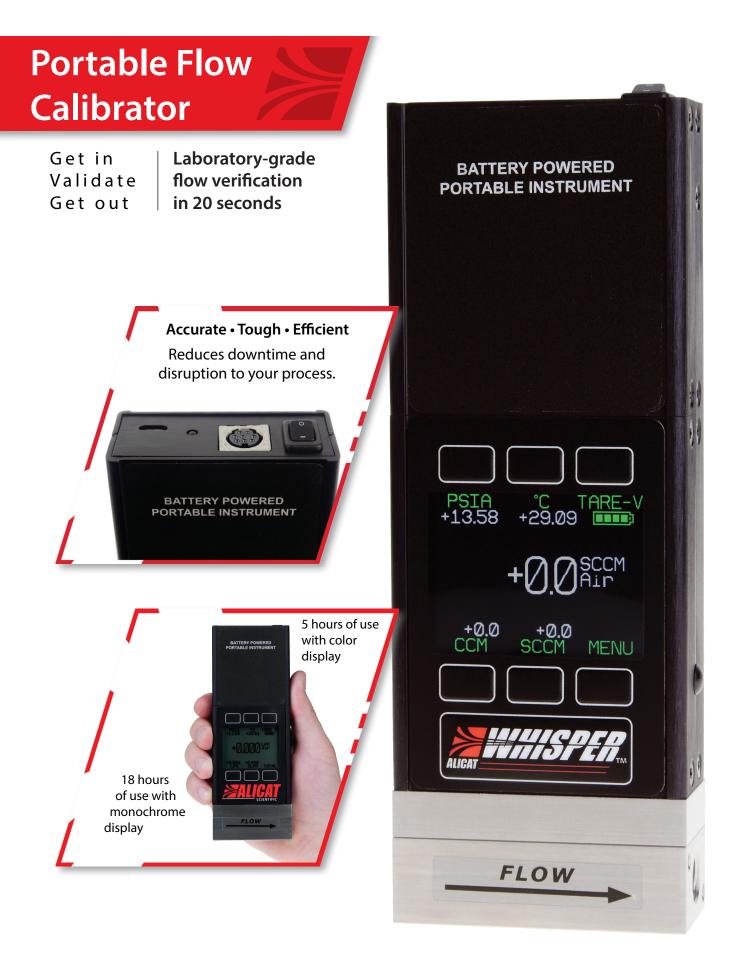

# Portable Flow Calibrators

Nothing is faster! Calibrate in real time with multiple gases across wide flow ranges.

### **Making You Faster**

- 5-ms speed of response.
- No warm-up required: ready to calibrate in one second.
- Stand-alone unit: no need for computer or external power.
- All flow data visible on one screen (flow, pressure, temp).
- Battery status indicator never leaves you without power.
- Digital and analog outputs.

# **Quick Specs**

Accuracy: 0.8% of the reading (0.4% optional) + 0.2% full-scale repeatability (NIST-traceable). Linear range: 0.5-100% of full scale (200:1). Multi-gas calibration: 98-130 gases preloaded, plus COMPOSER<sup>™</sup> gas composition firmware. Battery: rechargeable Li-ion (1880 mAh). Charging options: any USB power source via included cable and AC adapter; 8-pin mini-DIN. Lifetime warranty: unaffected by bumps, humidity or changes in orientation.