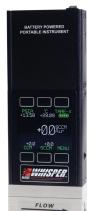

# Portable Flow Calibrators

Nothing is faster! Calibrate in real time with multiple gases across wide flow ranges.

### **Making You Faster**

- 5-ms speed of response.
- No warm-up required: ready to calibrate in one second.
- Stand-alone unit: no need for computer or external power.
- All flow data visible on one screen (flow, pressure, temp).
- Battery status indicator never leaves you without power.
- Digital and analog outputs.

# **Quick Specs**

Accuracy: 0.8% of the reading (0.4% optional) + 0.2% full-scale repeatability (NIST-traceable). Linear range: 0.5-100% of full scale (200:1). Multi-gas calibration: 98-130 gases preloaded, plus COMPOSER<sup>™</sup> gas composition firmware. Battery: rechargeable Li-ion (1880 mAh). Charging options: any USB power source via included cable and AC adapter; 8-pin mini-DIN. Lifetime warranty: unaffected by bumps, humidity or changes in orientation.