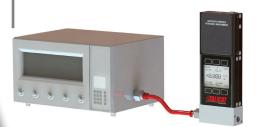

#### **MBS** Series for aggressive gases

(shown with optional color display)

Available in any range from 0-0.5 sccm to 0-4000 slpm.

See the video!

alicat.com/portable Alicat Scientific, Inc • 888-290-6060

#### **MBS** Anti-Corrosive

Withstand corrosion caused by aggressive gases with durable 316L stainless steel. All ranges.