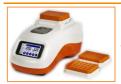

### Description

The Flexi-Therm is the next generation of Dry Block Heater.

Used with interchangeable Heated Modules, the Flexi-Therm provides highly accurate sample heating for a range of microplate and tube formats.

Simply load your Module, set a heating temperature and time and wait for the audible alert when your heating program is finished.

# **Key Features**

- Pre-calibrated Heated Modules
- Accurate sample temperature display
- Compact unit with a small footprint
- Simple user display and touch control interface
- Independent control of sample and lid temperatures to reduce condensation and evaporation
- Memory function for previously used settings