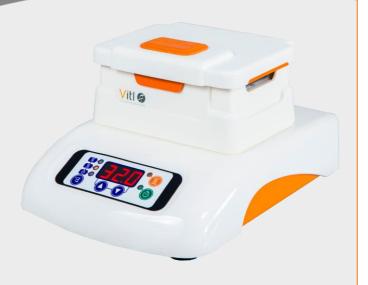

### Description

The Flexi-Therm is the next generation of Dry Block Heater.

Used with interchangeable Heated Modules, the Flexi-Therm provides highly accurate sample heating for a range of microplate and tube formats.

Simply load your Module, set a heating temperature and time and wait for the audible alert when your heating program is finished.

# **Key Features**

- Pre-calibrated Heated Modules
- Accurate sample temperature display
- Compact unit with a small footprint
- Simple user display and touch control interface
- Independent control of sample and lid temperatures to reduce condensation and evaporation
- Memory function for previously used settings