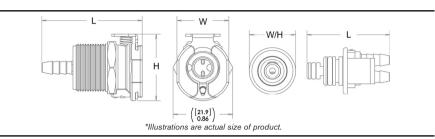

Reference Dimensions: L = Length, W = Width, H = Height

## Tubing Size 1/8" 3/32" Flow ABS Material

| SA'S | PANEL MOUNT HOSE BARB SOCKET |           |             |              |              |              |  |
|------|------------------------------|-----------|-------------|--------------|--------------|--------------|--|
|      | NON-VALVED                   | TUBE SIZE | METRIC TUBE | LENGTH       | WIDTH        | HEIGHT       |  |
|      | 42AB-S3-02                   | 1/8" ID   | 3.2mm ID    | 1.45" (37mm) | 0.75" (19mm) | 1.00" (25mm) |  |
| 1 2  |                              |           |             |              |              |              |  |

| Anna | IN-LINE HOSE BARB PLUG |           |             |              |              |              |  |
|------|------------------------|-----------|-------------|--------------|--------------|--------------|--|
|      | NON-VALVED             | TUBE SIZE | METRIC TUBE | LENGTH       | WIDTH        | HEIGHT       |  |
|      | 42AB-PB2-02            | 1/8" ID   | 3.2mm ID    | 1.26" (32mm) | 0.70" (18mm) | 0.70" (18mm) |  |
|      |                        |           |             |              |              |              |  |