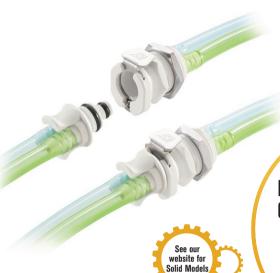

# 42AB SERIES

TUBING SIZE 1/8" | 3/32" FLOW ABS MATERIAL

**DUALTUBE TECHNOLOGY** 

42AB Series Dual Tube couplings offer 3/32" flow capacity and are manufactured from medical grade thermoplastic ABS material.

The dual free flow path technology allows two separate fluid lines

to run simultaneously all in one coupling. The thumb-latch release

creates a simple one hand disconnection, for a guick disconnect,

free rotating coupling. 42AB Dual Tube couplings interconnect with other similar industry Twin thumb-latch type couplings.