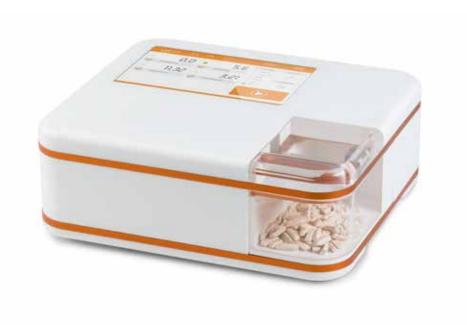

## Manual testing devices

The H-Series manual laboratory testing devices in the new LAB.line design combine the latest technology and usability. Rounded shapes, generous radii and smooth surfaces make them very easy to clean.

| MODEL    | LxWxH(mm)       | Weight (kg) |  |
|----------|-----------------|-------------|--|
| H-SERIES | 230 x 268 x 102 | 7           |  |

Compact, ergonomic, efficient