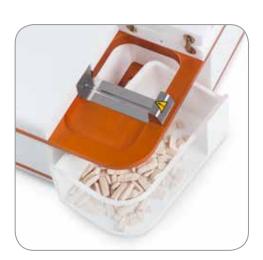

## O Optional

Included

Collection container for tested tablets

Basic version H5 with external balance

Interchangeable fixed jaw for different tablet shapes

Easy installation of the large collector