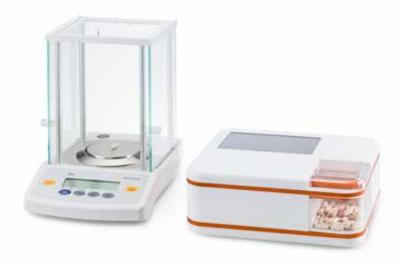

The integrated touchscreens are easy and intuitive to use: you can initiate a product change or obtain conclusive test results quickly in just a few clicks.

There is the option to extend the measuring range to 1600 N and to test and analyse even harder tablets and other press products. A thickness measurement station is integrated into the H4 version. Connect an external scale to the H5 version and test all five parameters.

## O Optional

Included

Collection container for tested tablets

Basic version H5 with external balance

Interchangeable fixed jaw for different tablet shapes

Easy installation of the large collector