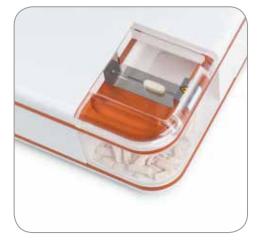

## O Optional

Included

Collection container for tested tablets

Basic version H5 with external balance

Interchangeable fixed jaw for different tablet shapes

Easy installation of the large collector