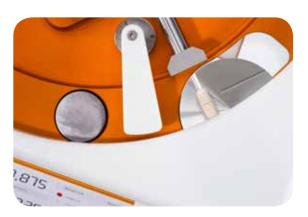

# **OPTIONS**

- Load cells:40 N, 400 N (standard), 800 N,1600 N
- Modules: hood, feeder, separation, sample collector
- · BELT system
- · ROTO system

BELT system

ROTO-System (manual grooving plate) for easy tablet positioning in the P4 model