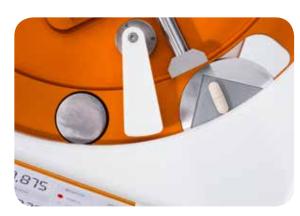

# **OPTIONS**

- Load cells:40 N, 400 N (standard), 800 N,1600 N
- Modules: hood, feeder, separation, sample collector
- · BELT system
- · ROTO system

BELT system

ROTO-System (manual grooving plate) for easy tablet positioning in the P4 model