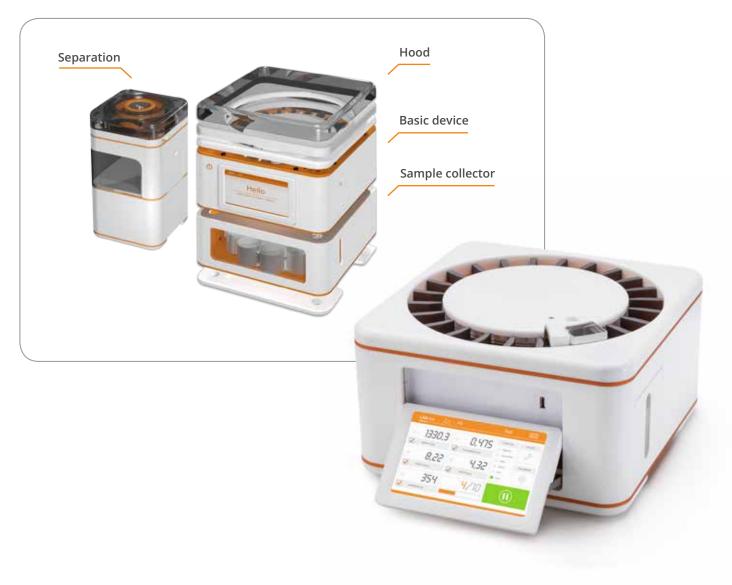

# STANDARD DEVICE

#### Standard device & modules: a flexible master of transformation

# **OPTIONS**

- Load cells:40 N, 400 N (standard), 800 N,1600 N
- Modules: hood, feeder, separation, sample collector
- · BELT system
- · ROTO system

BELT system

ROTO-System (manual grooving plate) for easy tablet positioning in the P4 model