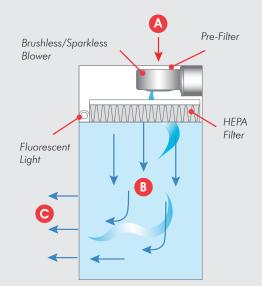

# How the polypropylene vertical laminar flow enclosure works:

- 1. Room air enters at "A" where it is cleaned via electrostatic pre-filtration.
- 2. Air then moves downward through the HEPA filter at "B".
- 3. Clean air moves vertically through the chamber before exiting at "C".