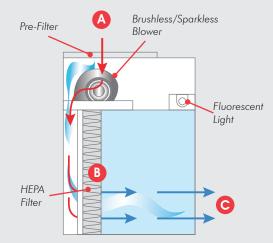

# How the polypropylene horizontal laminar flow clean bench works:

- 1. Room air enters at "A" where it is cleaned via electrostatic pre-filtration.
- 2. Air then moves to the rear of the bench and exits at "B" through a HEPA filter.
- 3. Ultra-clean, ISO 5 air exits the workstation at "C".