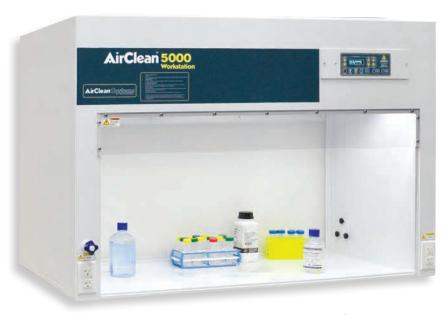

# PROCESS PROTECTION

## Polypropylene Horizontal Laminar Flow Clean Bench

## Clean ISO 5 air for a variety of applications

For ISO 5 applications requiring up to eight feet of working space, AirClean® Systems polypropylene clean benches provide ductless horizontal laminar air flow and ample width for multiple users. All clean benches feature dual-wall construction, bringing in the convenience of side-mounted electrical outlets, gas, vacuum and water fixtures. Standard on all horizontal laminar flow clean benches, the UVTect™ controller constantly monitors HEPA filter conditions, alerting the operator of insufficient airflow and/or filter change.



AC5000 Clean Bench shown with optional fixtures



#### **Features:**

- UVTect<sup>™</sup> microprocessor controller
- HEPA filtration
- NO RUST all polypropylene construction
- Seamless, smooth construction minimizes air turbulence
- Built-in fluorescent lighting
- All-white surfaces are easy to clean
- Meets ISO 5 clean bench standards
- Available in 110V or 220V AC

### **Options:**

- Custom sturdy cart or stand
- Cup sink and vacuum fittings
- Polypropylene base cabinet
- Ultraviolet light source with full sash
- IV bar

# How the polypropylene horizontal laminar flow clean bench works:

- 1. Room air enters at "A" where it is cleaned via electrostatic pre-filtration.
- 2. Air then moves to the rear of the bench and exits at "B" through a HEPA filter.
- 3. Ultra-clean, ISO 5 air ex