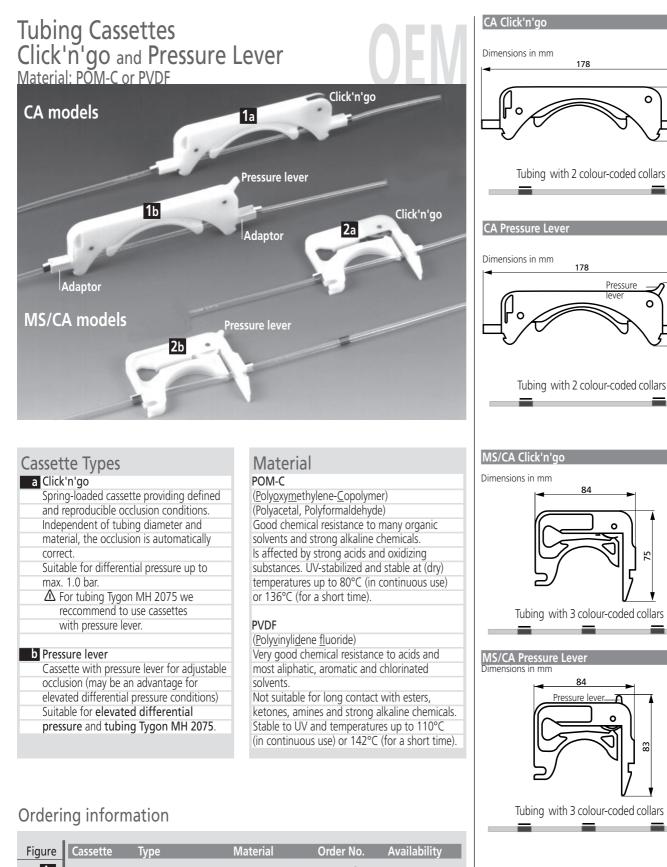

5

| CA cassettes require 2 adaptors.          |  |  |  |  |  |
|-------------------------------------------|--|--|--|--|--|
| *Adaptor (1 pce. POM-C) Order No. IS 0123 |  |  |  |  |  |
| *Adaptor (1 pce.PVDF) Order No. IS 3861   |  |  |  |  |  |
|                                           |  |  |  |  |  |

Please note

Order 2 adaptors per CA cassette

|      | Figure     | Cassette                          | Туре           | Material | Order No. | Availability |
|------|------------|-----------------------------------|----------------|----------|-----------|--------------|
|      | <b>1</b> a | CA                                | Click'n'go     | POM-C    | IS 3710*  | available    |
|      | <u>1b</u>  | CA                                | Pressure Lever | POM-C    | IS 0122*  | available    |
|      | 2a<br>2b   | MS/CA                             | Click'n'go     | POM-C    | IS 3510   | available    |
|      | <u>2b</u>  | MS/CA                             | Pressure Lever | POM-C    | IS 0649   | available    |
|      |            |                                   |                |          |           |              |
|      | <u>1b</u>  | CA                                | Pressure Lever | PVDF     | IS 3820*  | available    |
| . 1  | <u>2b</u>  | MS/CA                             | Pressure Lever | PVDF     | IS 3629   | available    |
| 9.05 |            | *CA cassettes require 2 adaptors. |                |          |           |              |
| 9.05 |            |                                   |                |          |           |              |