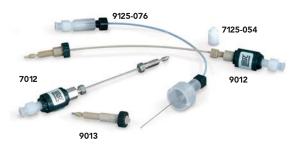

## **Needle Port Accessories**

The Rheodyne® adaptable Loop Filler Ports (Part #7012 and 9012) are used to load sample from syringe needles or luer tips. The Needle Port (Part #9013) conserves sample by minimizing the volume between the needle and the valve.

| Part No.                | Description                                                                                                                          |  |
|-------------------------|--------------------------------------------------------------------------------------------------------------------------------------|--|
| MICRO IN                | JECTION PORT ADAPTER                                                                                                                 |  |
| For 360 µn              | OD Tubing                                                                                                                            |  |
| F-152                   | Replacement MicroFerrule for M-432, Natural PEEK                                                                                     |  |
| M-432                   | Micro Injection Port Adapter Assembly                                                                                                |  |
| M-432-03                | Replacement Tubing/Fitting Assembly for M-432 & M-433                                                                                |  |
| P-416BLK                | Replacement Female Nut for M-432, Black PEEK                                                                                         |  |
| V-447                   | Micro Injection Port Adapter Assembly Actuator Mounting Kit<br>Includes (1) M-432 with mini-actuator bracket and (2) mounting screws |  |
| 1/4-28 FL               | AT-BOTTOM INJECTION PORT ADAPTER                                                                                                     |  |
| P-295                   | Adjustable Injection Port Adapter                                                                                                    |  |
| P-296                   | Replacement Tubing/Ferrule Assembly                                                                                                  |  |
| NEEDLE PORT ACCESSORIES |                                                                                                                                      |  |
| 7012                    | Stainless Steel Loop Filler Port                                                                                                     |  |
| 7125-054                | Needle Port Cleaner                                                                                                                  |  |
| 9012                    | PEEK Loop Filler Port                                                                                                                |  |
| 9013                    | PEEK Needle Port                                                                                                                     |  |
| 9125-076                | Suction Needle Adapter (for Model 9725)                                                                                              |  |