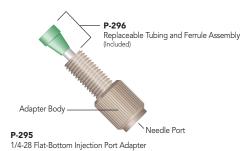

For use with Upchurch Scientific Injection Valves on page 133

This simple, biocompatible adapter is designed specifically for the Upchurch Scientific Injection Valves on page 133 and can also convert any 1/4-28 flat-bottom port into a port that can accept a standard 22 gauge HPLC injection needle. This injection port adapter is adjustable, so you can create a snug fit around the needle to prevent any leaking of the analyte. In addition, this product features an internal stop that prevents you from inserting the needle too far, eliminating the possibility of damaging the valve with the needle tip.

| Part No.                | Description                                                                                                                          |  |
|-------------------------|--------------------------------------------------------------------------------------------------------------------------------------|--|
| MICRO IN                | JECTION PORT ADAPTER                                                                                                                 |  |
| For 360 µn              | OD Tubing                                                                                                                            |  |
| F-152                   | Replacement MicroFerrule for M-432, Natural PEEK                                                                                     |  |
| M-432                   | Micro Injection Port Adapter Assembly                                                                                                |  |
| M-432-03                | Replacement Tubing/Fitting Assembly for M-432 & M-433                                                                                |  |
| P-416BLK                | Replacement Female Nut for M-432, Black PEEK                                                                                         |  |
| V-447                   | Micro Injection Port Adapter Assembly Actuator Mounting Kit<br>Includes (1) M-432 with mini-actuator bracket and (2) mounting screws |  |
| 1/4-28 FL               | AT-BOTTOM INJECTION PORT ADAPTER                                                                                                     |  |
| P-295                   | Adjustable Injection Port Adapter                                                                                                    |  |
| P-296                   | Replacement Tubing/Ferrule Assembly                                                                                                  |  |
| NEEDLE PORT ACCESSORIES |                                                                                                                                      |  |
| 7012                    | Stainless Steel Loop Filler Port                                                                                                     |  |
| 7125-054                | Needle Port Cleaner                                                                                                                  |  |
| 9012                    | PEEK Loop Filler Port                                                                                                                |  |
| 9013                    | PEEK Needle Port                                                                                                                     |  |
| 9125-076                | Suction Needle Adapter (for Model 9725)                                                                                              |  |