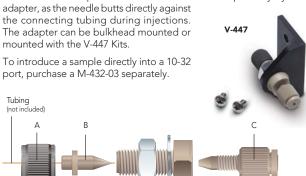

## **Injection Port Adapters**

- ► For 360 µm OD tubing
- ► Mount on bracket or bulkhead

To introduce sample, connect 360  $\mu m$  OD capillary tubing to an Upchurch Scientific® Injection Port Adapter Assembly. This adapter accepts standard 22 gauge Hamilton-style injection syringe needles. No additional swept volume is added to the fluid pathway by this

M-432 Micro Injection Port Adapter Assembly

## RELATED PRODUCTS

|                      | Α        | В     | С        |
|----------------------|----------|-------|----------|
| For 360 µm OD Tubing |          |       |          |
| M-432 and V-447      | P-416BLK | F-152 | M-432-03 |

For use with Upchurch Scientific Injection Valves on page 133

This simple, biocompatible adapter is designed specifically for the Upchurch Scientific Injection Valves on page 133 and can also convert any 1/4-28 flat-bottom port into a port that can accept a standard 22 gauge HPLC injection needle. This injection port adapter is adjustable, so you can create a snug fit around the needle to prevent any leaking of the analyte. In addition, this product features an internal stop that prevents you from inserting the needle too far, eliminating the possibility of damaging the valve with the needle tip.