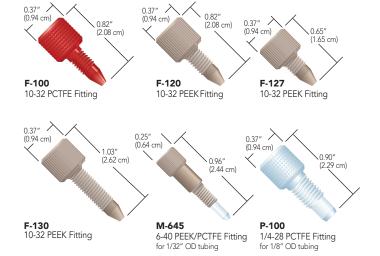

## **One-Piece Fingertight Fittings**

- ► The original One-Piece Fingertight Fitting
- ► All polymer construction
- ▶ Versions available for 1/16", 1/32" or 1/8" OD tubing

The Upchurch Scientific® One-Piece Fingertight Fittings provide convenience and ease of use because the ferrule will not stick in a receiving port and the fitting is more easily found if dropped. The fittings for 1/16" OD tubing and 10-32 coned ports are available in a variety of colors, materials and lengths to suit virtually every application.

Beyond the standard 10-32 fittings, also featured in this product family are specialty fittings for specific applications. Our M-645 Fitting is a direct replacement for the 6-40 threaded VICI® (Valco) fitting. The P-100 can be used in 1/4-28 coned ports for 1/8" OD tubing including some of the inlet filters starting on page 157.

|   | Part No.                       | Description                                    | Port         | Pressure Rating               | Head Style     | Material                                                           | Qty.  |
|---|--------------------------------|------------------------------------------------|--------------|-------------------------------|----------------|--------------------------------------------------------------------|-------|
|   | ONE-PIECE FINGERTIGHT FITTINGS |                                                |              |                               |                |                                                                    |       |
|   | 6000-282                       | Fingertight Fitting for 1/16" OD Tubing        | 10-32 Coned  | 5,000 psi (345 bar)           | ChromTRAC knob | PEEK, Natural                                                      | 10-pk |
| * | F-100x                         | Fingertight Fitting for 1/16" OD Tubing        | 10-32 Coned  | 4,000 psi (276 bar)           | Diamond Knurl  | PCTFE, Red                                                         | 10-pk |
|   | F-100Nx                        | Fingertight Fitting for 1/16" OD Tubing        | 10-32 Coned  | 4,000 psi (276 bar)           | Diamond Knurl  | PCTFE, Natural                                                     | 10-pk |
|   | F-120x                         | Fingertight Fitting for 1/16" OD Tubing        | 10-32 Coned  | 5,000 psi (345 bar)           | Standard Knurl | PEEK, Natural                                                      | 10-pk |
|   | F-120FUN PACK                  | Fingertight Fitting for 1/16" OD Tubing        | 10-32 Coned  | 5,000 psi (345 bar)           | Standard Knurl | PEEK, Natural, Blue, Black, Green,<br>Red, Yellow (one each color) | 6-pk  |
|   | F-127x                         | Fingertight Fitting for 1/16" OD Tubing, Short | 10-32 Coned  | 5,000 psi (345 bar)           | Standard Knurl | PEEK, Natural                                                      | 10-pk |
|   | F-130x                         | Fingertight Fitting for 1/16" OD Tubing, Long  | 10-32 Coned  | 5,000 psi (345 bar)           | Standard Knurl | PEEK, Natural                                                      | 10-pk |
|   | M-645x                         | Fingertight Fitting for 1/32" OD Tubing        | 6-40 Coned   | 1,750-3,250 psi (121-224 bar) | Headless Knurl | PEEK, Natural/PCTFE, Natural                                       | 10-pk |
|   | P-100                          | Fingertight Fitting for 1/8" OD Tubing         | 1/4-28 Coned | 1,000 psi (69 bar)            | Diamond Knurl  | PCTFE, Natural                                                     | ea.   |