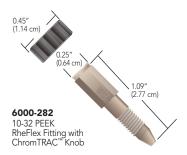

RheFlex® One-Piece Fittings are included in many of the Rheodyne® manual valves, starting on page 132. The One-Piece RheFlex M4 Fittings, for use with Rheodyne MX Nano-Scale Modules, are listed on page 12.

|   | Part No.                       | Description                                    | Port         | Pressure Rating               | Head Style     | Material                                                           | Qty.  |
|---|--------------------------------|------------------------------------------------|--------------|-------------------------------|----------------|--------------------------------------------------------------------|-------|
|   | ONE-PIECE FINGERTIGHT FITTINGS |                                                |              |                               |                |                                                                    |       |
|   | 6000-282                       | Fingertight Fitting for 1/16" OD Tubing        | 10-32 Coned  | 5,000 psi (345 bar)           | ChromTRAC knob | PEEK, Natural                                                      | 10-pk |
| * | F-100x                         | Fingertight Fitting for 1/16" OD Tubing        | 10-32 Coned  | 4,000 psi (276 bar)           | Diamond Knurl  | PCTFE, Red                                                         | 10-pk |
|   | F-100Nx                        | Fingertight Fitting for 1/16" OD Tubing        | 10-32 Coned  | 4,000 psi (276 bar)           | Diamond Knurl  | PCTFE, Natural                                                     | 10-pk |
|   | F-120x                         | Fingertight Fitting for 1/16" OD Tubing        | 10-32 Coned  | 5,000 psi (345 bar)           | Standard Knurl | PEEK, Natural                                                      | 10-pk |
|   | F-120FUN PACK                  | Fingertight Fitting for 1/16" OD Tubing        | 10-32 Coned  | 5,000 psi (345 bar)           | Standard Knurl | PEEK, Natural, Blue, Black, Green,<br>Red, Yellow (one each color) | 6-pk  |
|   | F-127x                         | Fingertight Fitting for 1/16" OD Tubing, Short | 10-32 Coned  | 5,000 psi (345 bar)           | Standard Knurl | PEEK, Natural                                                      | 10-pk |
|   | F-130x                         | Fingertight Fitting for 1/16" OD Tubing, Long  | 10-32 Coned  | 5,000 psi (345 bar)           | Standard Knurl | PEEK, Natural                                                      | 10-pk |
|   | M-645x                         | Fingertight Fitting for 1/32" OD Tubing        | 6-40 Coned   | 1,750-3,250 psi (121-224 bar) | Headless Knurl | PEEK, Natural/PCTFE, Natural                                       | 10-pk |
|   | P-100                          | Fingertight Fitting for 1/8" OD Tubing         | 1/4-28 Coned | 1,000 psi (69 bar)            | Diamond Knurl  | PCTFE, Natural                                                     | ea.   |