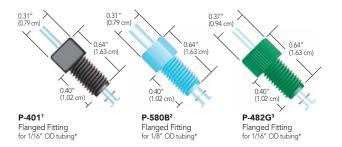

- 1 The dimensions shown apply to all square-head Flanged Fittings 2 The dimensions shown apply to all hex-head Flanged Fittings 3 The dimensions shown apply to all knurled-head Flanged Fittings \* Flanged tubing not included