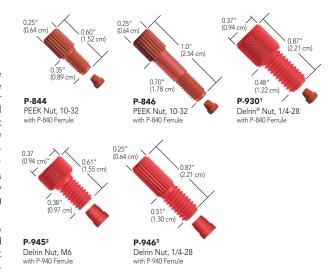

All VacuTight Nuts must be used exclusively with VacuTight Ferrules.

- <sup>1</sup> The dimensions shown apply to P-930, P-931, P-938, P-942, and P-948. <sup>2</sup> The dimensions shown apply to P-945. <sup>3</sup> The dimensions shown apply to P-946.

|   | Part No.             | Description                                  | Port                     | Pressure Rating           | Head Style     | Material     | Qty.  |
|---|----------------------|----------------------------------------------|--------------------------|---------------------------|----------------|--------------|-------|
|   | VACUTIGHT            | FITTINGS (INCLUDES P-840 OR P-940 FERRU      | JLES)                    |                           |                |              |       |
| * | P-842x               | VacuTight Fitting for 1/16" OD Tubing, Short | 10-32 Flat-Bottom        | 400–800 psi (27–55 bar)   | 1/4" Hex       | PEEK Red     | 10-pk |
| * | P-844x               | VacuTight Fitting for 1/16" OD Tubing, Short | 10-32 Flat-Bottom        | 400–800 psi (27–55 bar)   | Headless Knurl | PEEK Red     | 10-pk |
|   | P-846x               | VacuTight Fitting for 1/16" OD Tubing, Long  | 10-32 Flat-Bottom        | 400-800 psi (27-55 bar)   | Headless Knurl | PEEK Red     | 10-pk |
|   | P-930x               | VacuTight Fitting for 1/16" OD Tubing        | 1/4-28 Flat-Bottom       | 400–800 psi (27–55 bar)   | Standard Knurl | Delrin Red   | 10-pk |
|   | P-931x               | VacuTight Fitting for 1/16" OD Tubing        | M6 Flat-Bottom           | 400–800 psi (27–55 bar)   | Standard Knurl | Delrin Red   | 10-pk |
|   | P-938x               | VacuTight Fitting for 1/16" OD Tubing        | 1/4-28 Flat-Bottom       | 400–800 psi (27–55 bar)   | Standard Knurl | PEEK Natural | 10-pk |
|   | P-942x               | VacuTight Fitting for 1/8" OD Tubing         | 1/4-28 Flat-Bottom       | 500-1,000 psi (34-69 bar) | Standard Knurl | Delrin Red   | 10-pk |
|   | P-945x               | VacuTight Fitting for 1/8" OD Tubing, Short  | M6 Flat-Bottom           | 500-1,000 psi (34-69 bar) | Standard Knurl | Delrin Red   | 10-pk |
|   | P-946x               | VacuTight Fitting for 1/8" OD Tubing         | 1/4-28 Flat-Bottom       | 500-1,000 psi (34-69 bar) | Headless Knurl | Delrin Red   | 10-pk |
|   | P-948x               | VacuTight Fitting for 1/8" OD Tubing         | 1/4-28 Flat-Bottom       | 500-1,000 psi (34-69 bar) | Standard Knurl | PEEK Natural | 10-pk |
|   | REPLACEMENT FERRULES |                                              |                          |                           |                |              |       |
|   | P-840x               | VacuTight Ferrule for 1/16" OD Tubing        | M6 or 1/4-28 Flat-Bottom | 400–800 psi (27–55 bar)   | _              | ETFE Red     | 10-pk |
| * | P-940x               | VacuTight Ferrule for 1/8" OD Tubing         | M6 or 1/4-28 Flat-Bottom | 500-1,000 psi (34-69 bar) | _              | ETFE Red     | 10-pk |