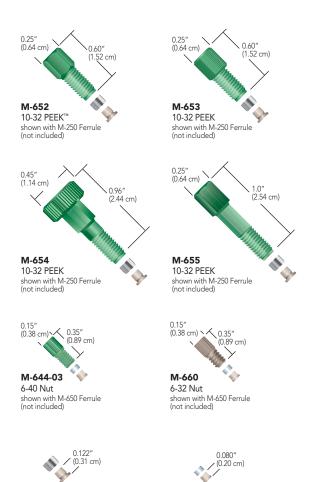

The fittings systems on this page connect 1/16" OD tubing into any flatbottom 6-40, 6-32 or 10-32 flat-bottom port. Use the FEP NanoTight™ Sleeves from page 19 with these fittings to connect capillary tubing with OD sizes between 70  $\mu$ m and 1 mm. Choose from a variety of nut styles for the 10-32 nuts, depending on the application. The headless 6-40 and 6-32 nuts can be tightened using the N-290 extender tool found on page 33.

## Top Seller see starred products

| SUPER FLANGELESS NUTS   ★ M-644-03x Super Flangeless Nut for 1/16" OD Tubing 6-40 Flat Bottom 750 – 3,750 psi (52 – 259 bar) Micro Headless PEEK Green 10-pk   M-652x Super Flangeless Nut for 1/16" OD Tubing 10-32 Flat Bottom 1,000 – 5,000 psi (69 – 345 bar) 1/4" Hex PEEK Green 10-pk   M-653x Super Flangeless Nut for 1/16" OD Tubing 10-32 Flat Bottom 1,000 – 5,000 psi (69 – 345 bar) Headless Knurl PEEK Green 10-pk   M-655x Super Flangeless Nut for 1/16" OD Tubing, Long 10-32 Flat Bottom 1,000 – 5,000 psi (69 – 345 bar) Knurl-1/4" Hex PEEK Green 10-pk   M-655x Super Flangeless Nut for 1/16" OD Tubing, Long 10-32 Flat Bottom 1,000 – 5,000 psi (69 – 345 bar) Nurl-1/4" Hex PEEK Green 10-pk   M-65tx Super Flangeless Nut for 1/16" OD Tubing 6-32 Flat Bottom 1,000 – 5,000 psi (69 – 345 bar) Nurl-1/4" Hex PEEK Green 10-pk   M-65tx Super Flangeless Nut for 1/16" OD Tubing 6-32 Flat Bottom 750 – 3,750 psi (52 – 259 bar) Micro Headless PEEK Green 10-pk | Part No.              | Description                                    | Port                     | Pressure Rating                  | Head Style     | Material         | Qty.  |  |
|--------------------------------------------------------------------------------------------------------------------------------------------------------------------------------------------------------------------------------------------------------------------------------------------------------------------------------------------------------------------------------------------------------------------------------------------------------------------------------------------------------------------------------------------------------------------------------------------------------------------------------------------------------------------------------------------------------------------------------------------------------------------------------------------------------------------------------------------------------------------------------------------------------------------------------------------------------------------------------------------|-----------------------|------------------------------------------------|--------------------------|----------------------------------|----------------|------------------|-------|--|
| M-652x Super Flangeless Nut for 1/16" OD Tubing 10-32 Flat Bottom 1,000 – 5,000 psi (69 – 345 bar) 1/4" Hex PEEK Green 10-pk   M-653x Super Flangeless Nut for 1/16" OD Tubing 10-32 Flat Bottom 1,000 – 5,000 psi (69 – 345 bar) Headless Knurl PEEK Green 10-pk   M-654x Super Flangeless Nut for 1/16" OD Tubing, Long 10-32 Flat Bottom 1,000 – 5,000 psi (69 – 345 bar) Knurl-1/4" Hex PEEK Green 10-pk   M-655x Super Flangeless Nut for 1/16" OD Tubing, Long 10-32 Flat Bottom 1,000 – 5,000 psi (69 – 345 bar) 1/4" Hex PEEK Green 10-pk                                                                                                                                                                                                                                                                                                                                                                                                                                          | SUPER FLANGELESS NUTS |                                                |                          |                                  |                |                  |       |  |
| M-653x Super Flangeless Nut for 1/16" OD Tubing 10-32 Flat Bottom 1,000 – 5,000 psi (69 – 345 bar) Headless Knurl Headless Knurl PEEK Green 10-pk   M-654x Super Flangeless Nut for 1/16" OD Tubing, Long 10-32 Flat Bottom 1,000 – 5,000 psi (69 – 345 bar) Knurl-1/4" Hex PEEK Green 10-pk   M-655x Super Flangeless Nut for 1/16" OD Tubing, Long 10-32 Flat Bottom 1,000 – 5,000 psi (69 – 345 bar) 1/4" Hex PEEK Green 10-pk                                                                                                                                                                                                                                                                                                                                                                                                                                                                                                                                                          | ★ M-644-03x           | Super Flangeless Nut for 1/16" OD Tubing       | 6-40 Flat Bottom         | 750 – 3,750 psi (52 – 259 bar)   | Micro Headless | PEEK Green       | 10-pk |  |
| M-654x Super Flangeless Nut for 1/16" OD Tubing, Long 10-32 Flat Bottom 1,000 – 5,000 psi (69 – 345 bar) Knurl-1/4" Hex PEEK Green 10-pk   M-655x Super Flangeless Nut for 1/16" OD Tubing, Long 10-32 Flat Bottom 1,000 – 5,000 psi (69 – 345 bar) 1/4" Hex PEEK Green 10-pk                                                                                                                                                                                                                                                                                                                                                                                                                                                                                                                                                                                                                                                                                                              | M-652x                | Super Flangeless Nut for 1/16" OD Tubing       | 10-32 Flat Bottom        | 1,000 – 5,000 psi (69 – 345 bar) | 1/4" Hex       | PEEK Green       | 10-pk |  |
| M-655x Super Flangeless Nut for 1/16" OD Tubing, Long 10-32 Flat Bottom 1,000 – 5,000 psi (69 – 345 bar) 1/4" Hex PEEK Green 10-pk                                                                                                                                                                                                                                                                                                                                                                                                                                                                                                                                                                                                                                                                                                                                                                                                                                                         | M-653x                | Super Flangeless Nut for 1/16" OD Tubing       | 10-32 Flat Bottom        | 1,000 – 5,000 psi (69 – 345 bar) | Headless Knurl | PEEK Green       | 10-pk |  |
|                                                                                                                                                                                                                                                                                                                                                                                                                                                                                                                                                                                                                                                                                                                                                                                                                                                                                                                                                                                            | M-654x                | Super Flangeless Nut for 1/16" OD Tubing, Long | 10-32 Flat Bottom        | 1,000 – 5,000 psi (69 – 345 bar) | Knurl-1/4" Hex | PEEK Green       | 10-pk |  |
| M-660x Super Flangeless Nut for 1/16" OD Tubing 6-32 Flat Bottom 750 – 3,750 psi (52 – 259 bar) Micro Headless PEEK Natural 10-pk                                                                                                                                                                                                                                                                                                                                                                                                                                                                                                                                                                                                                                                                                                                                                                                                                                                          | M-655x                | Super Flangeless Nut for 1/16" OD Tubing, Long | 10-32 Flat Bottom        | 1,000 – 5,000 psi (69 – 345 bar) | 1/4" Hex       | PEEK Green       | 10-pk |  |
|                                                                                                                                                                                                                                                                                                                                                                                                                                                                                                                                                                                                                                                                                                                                                                                                                                                                                                                                                                                            | M-660x                | Super Flangeless Nut for 1/16" OD Tubing       | 6-32 Flat Bottom         | 750 – 3,750 psi (52 – 259 bar)   | Micro Headless | PEEK Natural     | 10-pk |  |
| SUPER FLANGELESS FERRULES                                                                                                                                                                                                                                                                                                                                                                                                                                                                                                                                                                                                                                                                                                                                                                                                                                                                                                                                                                  | SUPER FL              | LANGELESS FERRULES                             |                          |                                  |                |                  |       |  |
| <b>M-250x</b> Super Flangeless Ferrule for 1/16" OD Tubing 10-32 Flat Bottom 1,000 – 5,000 psi (69 – 345 bar) — PEEK Natural/SST 10-pk                                                                                                                                                                                                                                                                                                                                                                                                                                                                                                                                                                                                                                                                                                                                                                                                                                                     | W! M-250x             | Super Flangeless Ferrule for 1/16" OD Tubing   | 10-32 Flat Bottom        | 1,000 – 5,000 psi (69 – 345 bar) | _              | PEEK Natural/SST | 10-pk |  |
| ★ M-650x Super Flangeless Ferrule for 1/16" OD Tubing 6-32 or 6-40 Flat Bottom 750 − 3,750 psi (52 − 259 bar) Micro Headless PEEK Natural/SST 10-pk                                                                                                                                                                                                                                                                                                                                                                                                                                                                                                                                                                                                                                                                                                                                                                                                                                        | ★ M-650x              | Super Flangeless Ferrule for 1/16" OD Tubing   | 6-32 or 6-40 Flat Bottom | 750 – 3,750 psi (52 – 259 bar)   | Micro Headless | PEEK Natural/SST | 10-pk |  |