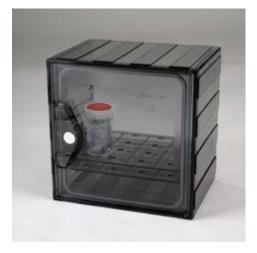

## **SICCO Unix-Desiccator**

Panels: Material: Temperature resistance: Use: tinted PS -35 °C to +70 °C normal pressure

## Specification:

attachable in height and width, including two removable shelves and desiccant, usable with up to nine shelves, door closes by latching

| Cat. No.:                         | V 1856-01       |
|-----------------------------------|-----------------|
| Overall dimensions* WxHxD mm      | 250 x 250 x 180 |
| Usable interior space<br>WxHxD mm | 225 x 215 x 160 |
| Usable volume<br>liters, approx.  | 8,5             |
| Total volume<br>liters, approx.   | 9               |
| Weight<br>kg/approx.              | 1,7             |
| Maximum all-over load per shelf   | 3               |
| Total all-over load               | 9               |