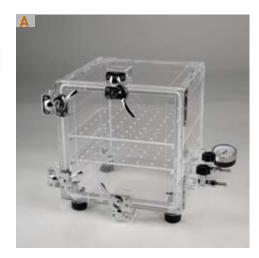

## **SICCO Vacuum-Desiccator**

Panels: Material: Temperature resistance: Use: Stand: crystal clear PMMA -20 °C to +70 °C Vacuum up to 10-4 Torr rubber feet

## Specification:

oolid walls of 25 mm thickness, circular silicone gasket, vacuum gauge, V 1880-04 including two shelves, usable with up to three shelves, V 1880-08 and V 1880-12 including each four shelves, usable with up to each eight shelves

| 4 | Cat. No. Vacuum 1:                        | V 1880-04       |
|---|-------------------------------------------|-----------------|
|   | Overall dimensions* WxHxDmm               | 300 x 350 x 300 |
|   | Excess length of valves + vacuum gauge mm | 100             |
|   | Usable interior space<br>WxHxD mm         | 250 x 260 x 250 |
|   | Usable volume liters, approx.             | 16              |
|   | Total volume<br>liters, approx.           | 16              |
|   | Weight<br>kg/approx.                      | 15              |
|   | Maximum all-over load per shelf kg        | 9               |
|   | Total all-over load<br>kg                 | 30              |
|   |                                           |                 |
| В | Cat. No. Vacuum 2:                        | V 1880-08       |
|   | Overall dimensions* WxHxDmm               | 300 x 450 x 300 |
|   | Excess length of valves + vacuum gauge mm | 100             |
|   |                                           |                 |