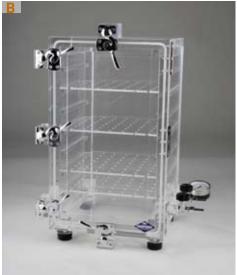

## Specification:

oolid walls of 25 mm thickness, circular silicone gasket, vacuum gauge, V 1880-04 including two shelves, usable with up to three shelves, V 1880-08 and V 1880-12 including each four shelves, usable with up to each eight shelves

| Cat. No. Vacuum 2:                     | V 1880-08       |
|----------------------------------------|-----------------|
| Overall dimensions* WxHxDmm            | 300 x 450 x 300 |
| Excess length of valves + vacuum gauge | 100             |
| Usable interior space<br>WxHxDmm       | 250 x 360 x 250 |
| Usable volume<br>liters, approx.       | 22              |
| Total volume<br>liters, approx.        | 22              |
| <b>Weight</b><br>kg/approx.            | 18              |
| Maximum all-over load per shelf kg     | 9               |
| Total all-over load                    | 40              |
| -                                      |                 |

| Cat. No. Vacuum 3:                        | V 1880-12       |
|-------------------------------------------|-----------------|
| Overall dimensions* WxHxDmm               | 310 x 560 x 310 |
| Excess length of valves + vacuum gauge mm | 100             |
| Usable interior space<br>WxHxDmm          | 250 x 460 x 250 |
| Usable volume<br>liters, approx.          | 29              |
| Total volume<br>liters, approx.           | 29              |
| <b>Weight</b><br>kg/approx.               | 27              |
| Maximum all-over load per shelf           | 9               |
| Total all-over load<br>kg                 | 50              |