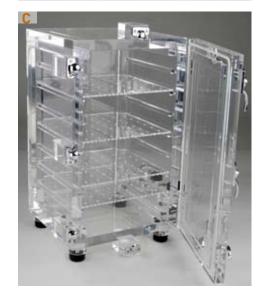

## Specification:

oolid walls of 25 mm thickness, circular silicone gasket, vacuum gauge, V 1880-04 including two shelves, usable with up to three shelves, V 1880-08 and V 1880-12 including each four shelves, usable with up to each eight shelves

| Cat. No. Vacuum 3:                        | V 1880-12       |
|-------------------------------------------|-----------------|
| Overall dimensions* WxHxDmm               | 310 x 560 x 310 |
| Excess length of valves + vacuum gauge mm | 100             |
| Usable interior space<br>WxHxDmm          | 250 x 460 x 250 |
| Usable volume<br>liters, approx.          | 29              |
| Total volume<br>liters, approx.           | 29              |
| <b>Weight</b><br>kg/approx.               | 27              |
| Maximum all-over load per shelf           | 9               |
| Total all-over load<br>kg                 | 50              |