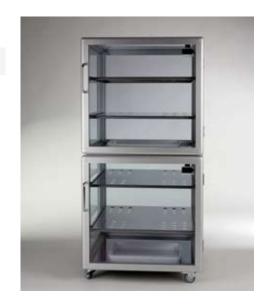

## **SICCO Maxi 2-Desiccator Antistatic**

Panels: Material: Temperature resistance: Use: Stand: bluish PC ESDV -20 °C to +70 °C normal pressure casters

## Specification:

two chambers, two doors, usable with up to 17 shelves per chamber, including two shelves made of stainless steel per chamber, two trays and two hygrometers; all materials used can discharge electrostatic charging by means of a grounding cable which can be connected on the back side (connecting thread M6)

| Cat. No.:                         | V 1923-07                   |
|-----------------------------------|-----------------------------|
| Overall dimensions* WxHxD mm      | 560 x 1150 x 580            |
| Usable interior space<br>WxHxD mm | 495 x 500 x 540 per chamber |
| Usable volume<br>liters           | 140 per chamber             |
| Total volume<br>liters            | 150 per chamber             |
| Weight<br>kg/approx.              | 34                          |
| Maximum all-over load per shelf   | 30                          |
| Maximum all-over load             | 80 per chamber              |
| Total all-over load<br>kg         | 160                         |