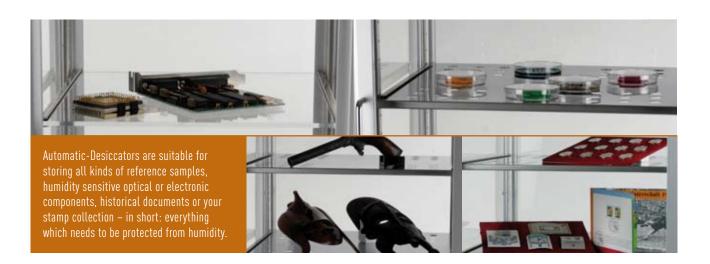

|                                             | 30                             |                   |
|                              |                                                                                                                                                                                     |                                             | 80 per chamber                 |                   |
|                              | Total all-over load 160                                                                                                                                                             |                                             |                                |                   |







23