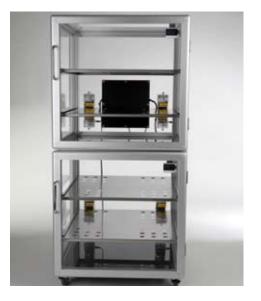

| SICCO Auto-Maxi 2-Desiccator |                                                                                                                                                                                     |                                             |                                |                   |
|------------------------------|-------------------------------------------------------------------------------------------------------------------------------------------------------------------------------------|---------------------------------------------|--------------------------------|-------------------|
| Panels:<br><b>clear</b>      | Material:<br>PMMA                                                                                                                                                                   | Temperature resistance:<br>-20 °C to +70 °C | Use:<br><b>normal pressure</b> | Stand:<br>casters |
|                              | Specification:<br>two chambers, two doors, usable with up to 17 shelves per chamber,<br>including two shelves made of stainless steel per chamber, two trays and<br>two hygrometers |                                             |                                |                   |
|                              | Cat. No.:                                                                                                                                                                           |                                             | V 1916-01                      |                   |
|                              | Overall dimensions*<br>WxHxD mm<br>Excess length of drying unit<br>mm<br>Usable interior space<br>WxHxD mm                                                                          |                                             | 560 x 1150 x 580               |                   |
|                              |                                                                                                                                                                                     |                                             | 100 back side                  |                   |
|                              |                                                                                                                                                                                     |                                             | 495 x 500 x 540 per chamber    |                   |
|                              | Usable volume<br>liters                                                                                                                                                             |                                             | 140 per chamber                |                   |
|                              | Total volume<br>liters                                                                                                                                                              |                                             | 150 per chamber                |                   |
|                              | Weight<br>kg/approx.<br>Maximum all-over load per shelf<br>kg<br>Maximum all-over load<br>kg                                                                                        |                                             | 35                             |                   |
|                              |                                                                                                                                                                                     |                                             | 30                             |                   |
|                              |                                                                                                                                                                                     |                                             | 80 per chamber                 |                   |
|                              | Total all-over load 160                                                                                                                                                             |                                             |                                |                   |