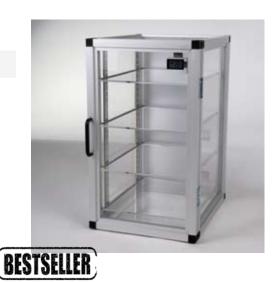

## **SICCO Auto-Star-Desiccator**

Panels: Material: Temperature resistance: Use: Stand: clear PMMA -20 °C to +70 °C normal pressure rubber feet

## Specification

including four shelves made of acrylic glass and hygrometer, usable with up to  $26\ \mathrm{shelves},$  stackable

| Cat. No.:                         | V 1877-07       |
|-----------------------------------|-----------------|
| Overall dimensions* WxHxD mm      | 310 x 525 x 375 |
| Excess length of drying unit      | 60 back side    |
| Usable interior space<br>WxHxD mm | 260 x 480 x 330 |
| Usable volume<br>liters           | 42              |
| Total volume<br>liters            | 45              |
| Weight<br>kg/approx.              | 7,3             |
| Maximum all-over load per shelf   | 10              |
| Total all-over load               | 30              |