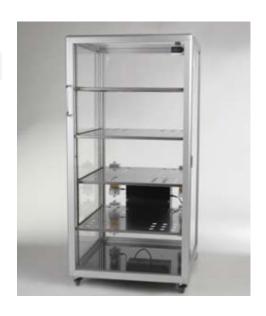

## SICCO Auto-Maxi 1-Desiccator

 Panels:
 Material:
 Temperature resistance:
 Use:
 Stand:

 clear
 PMMA
 -20 °C to +70 °C
 normal pressure
 casters

## Specification

including four shelves made of stainless steel and hygrometer, usable with up to  $34\ \mathrm{shelves}$ 

| Cat. No.:                        | V 1914-01        |
|----------------------------------|------------------|
| Overall dimensions* WxHxDmm      | 560 x 1150 x 580 |
| Excess length of drying unit     | 100 back side    |
| Usable interior space<br>WxHxDmm | 495 x 1030 x 540 |
| Usable volume<br>liters          | 280              |
| Total volume<br>liters           | 300              |
| Weight<br>kg/approx.             | 31               |
| Maximum all-over load per shelf  | 30               |
| Total all-over load              | 160              |