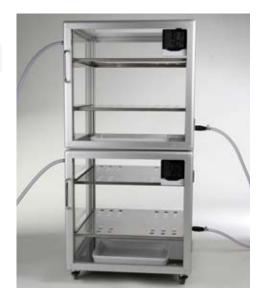

## SICCO Super-Maxi 2-Desiccator

Panels: Material: Temperature resistance: Use: Stand: clear PMMA -20 °C to +70 °C normal pressure casters

## Specification:

two chambers, two doors, usable with up to 17 shelves per chamber, including two shelves made of stainless steel per chamber, two trays, two hygrometers and hose with quick coupling for gas filling.

| Cat. No.:                               | V 1933-01                                                                   |
|-----------------------------------------|-----------------------------------------------------------------------------|
| Overall dimensions* WxHxD mm            | 560 x 1150 x 580                                                            |
| Addi. place requirement for coupling mm | 150 per panel                                                               |
| Usable interior space<br>WxHxD mm       | 495 x 500 x 540 per chamber                                                 |
| Usable volume<br>liters                 | 140 per chamber                                                             |
| Total volume<br>liters                  | 150 per chamber                                                             |
| Weight<br>kg/approx.                    | 34                                                                          |
| Maximum all-over load per shelf kg      | 30                                                                          |
| Maximum all-over load kg                | 80 per chamber                                                              |
| Total all-over load                     | 160                                                                         |
| Bore diameter of quick coupling         | Ø 6 per chamber                                                             |
| Bore diameter in panels                 | Ø 16,5 –upper left front side per chamber lower right back side per chamber |
| Length of tubing                        | 5                                                                           |