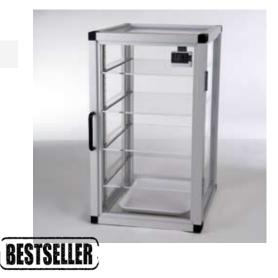

| SIC                     | CO Star-De                        | esiccator                                                  |                         |                              |  |
|-------------------------|-----------------------------------|------------------------------------------------------------|-------------------------|------------------------------|--|
| Panels:<br><b>clear</b> | Material:<br>PMMA                 | Temperature resistance:<br>-20 °C to +70 °C                | Use:<br>normal pressure | Stand:<br><b>rubber feet</b> |  |
|                         |                                   | r shelves made of acrylic ç<br>sable with up to 26 shelves |                         | and                          |  |
|                         | Cat. No.:                         |                                                            | V 1871-07               |                              |  |
|                         | Overall dime<br>WxHxD mm          | nsions*                                                    | 310 x 525 x 375         |                              |  |
|                         | Usable interior space<br>WxHxD mm |                                                            | 260 x 480 x 330         |                              |  |
|                         | Usable volun<br>liters            | Usable volume<br>liters                                    |                         | 42                           |  |
|                         | Total volume                      |                                                            | 45                      |                              |  |
|                         | Weight<br>kg/approx.              |                                                            | 7                       |                              |  |
|                         |                                   | -over load per shelf                                       | 10                      |                              |  |
|                         | Total all-over                    | load                                                       | 30                      |                              |  |