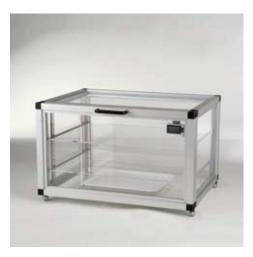

## SICCO Star-Desiccator Horizontal

kg

| 3:<br><b>f</b> | Material:<br>PMMA        | Temperature resistance:<br>-20 °C to +70 °C                                                                                                                   | Use:<br>normal pressure | Stand:<br>rubber feet |  |  |  |
|----------------|--------------------------|---------------------------------------------------------------------------------------------------------------------------------------------------------------|-------------------------|-----------------------|--|--|--|
|                | •                        | Specification:<br>including two shelves made of acrylic glass, tray, hygrometer and<br>desiccant, usable with up to 13 shelves, stackable, door opens forward |                         |                       |  |  |  |
|                | Cat. No.:                | Cat. No.:                                                                                                                                                     |                         | V 1899-07             |  |  |  |
|                |                          |                                                                                                                                                               | V 1077-U/               |                       |  |  |  |
|                | Overall dime<br>WxHxD mm | nsions*                                                                                                                                                       | 525 x 340 x 375         |                       |  |  |  |
|                | ••••••                   |                                                                                                                                                               |                         |                       |  |  |  |

## Applications:

especially suitable for wide products such as A3 sheets or conductor boards.

\*Overall dimensions are indicated as follows: width including hinge, height starting from base, depth without handle