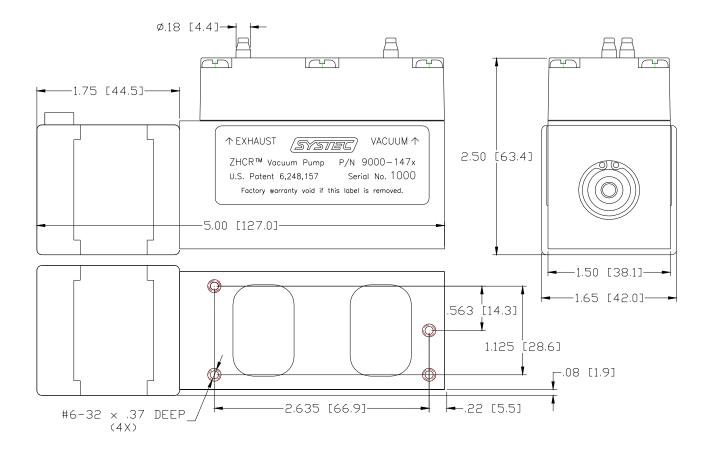

Dimensional Drawings on page 2 (for references only)

**Dimensional Drawings** 

## Dimensions are in inches [mm]