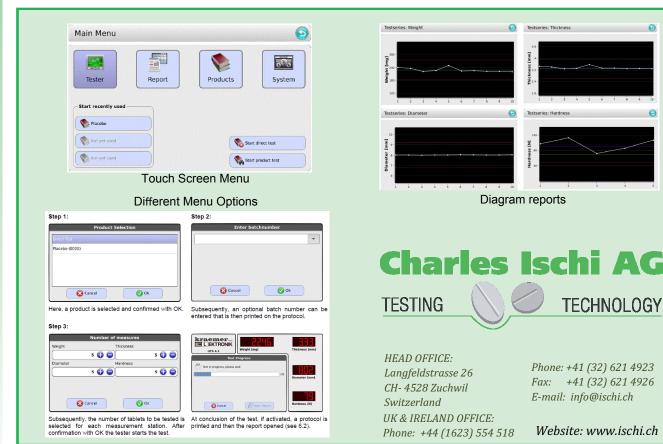

...is a very user-friendly product that enables you to print reports at any time onto a connected USB-printer.

Through this Touch Screen display, you have many options available right at your fingertips:

- Set-up parameters
- Administer a product catalogue with unlimited storage of products
- Start tests with product data or direct tests without product data
- Customise your settings and reports

The UTS Touch Screen Option can be connected to any online tester with a tablet press or with existing PH21 Software.

## FEATURES OF THE UTS WITH TOUCH SCREEN

Adjustment / Calibration Easy & user-friendly menu guided procedure via display

Tests with product data or direct tests without product data **Tests** 

Direct access to parameter set-up via display with Set-up of parameters

complete information and description of each parameter

Administration of product catalogue, unlimited storage of products Product capturing

Different report options, can be customised; Can be viewed on Reports

display or printed

Calibration protocol Calibration report can be printed at any tme

Possible Archiving of tests

**USB-printer supported** Print-outs

Languages Currently: German & English. Additional languages on request