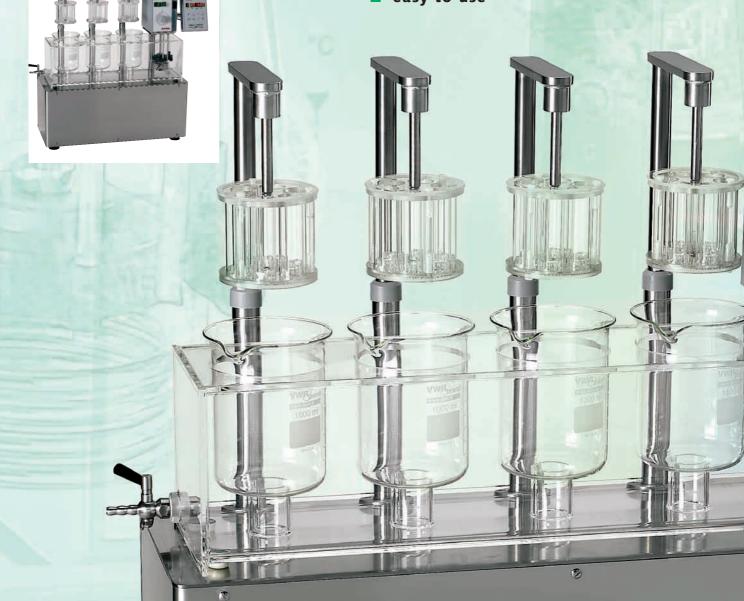

The basket assembly is extremely robust and may be easily removed through a quick release attachment. For cleaning the baskets may be fully submerged into an ultrasonic cleaning bath.

# The basket reciprocation mechanism

The baskets move vertically by stepping motors running in micro step mode. This allows the baskets to move smoothly in and out of the media and ensures strictly sinusoidal motion. Also, with multiple station testers the up and down movements are exactly identical in time and speed.

### Standard delivery includes:

- Tester unit
- Plexyglass water bath
- Thermostat 25-40°C
- Test vessels
- Baskets with disks
- Power cable
- Operating manual