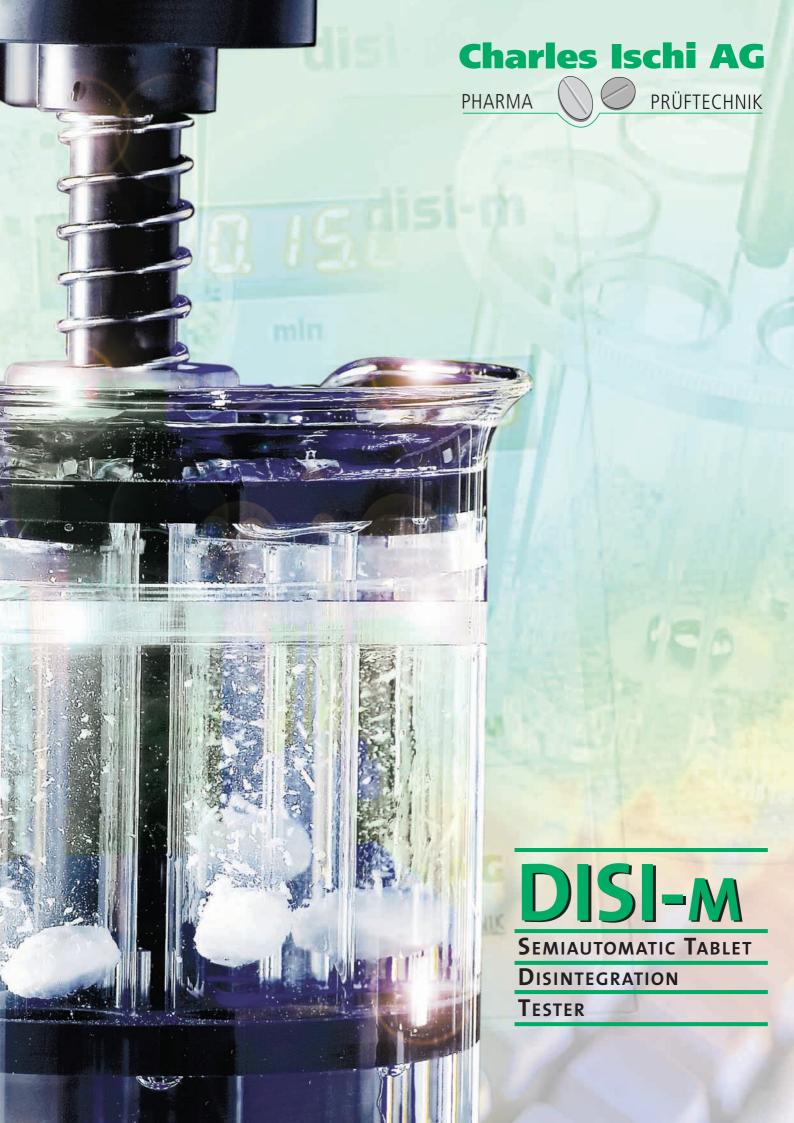

# Low cost High precision

The series of DISI-M Tablet Disintegration Tester combines a proven design with new innovative concepts of technology and user friendliness. DISI-M has been developed in conjunction with the automatic Tablet Disintegration Tester DISI and provides an economic solution at a high quality standard.

More than 10 years of experience in the field of pharmaceutical electronic and software applications have influenced the DISI's unique design. The system is designed according to the USP and EP standards for disintegration testing and is available with 1,2,3 or 4 individual test stations.

The basket assembly is extremely robust and may be easily removed through a quick release attachment. For cleaning the baskets may be fully submerged into an ultrasonic cleaning bath.

# The basket reciprocation mechanism

The baskets move vertically by stepping motors running in micro step mode. This allows the baskets to move smoothly in and out of the media and ensures strictly sinusoidal motion. Also, with multiple station testers the up and down movements are exactly identical in time and speed.