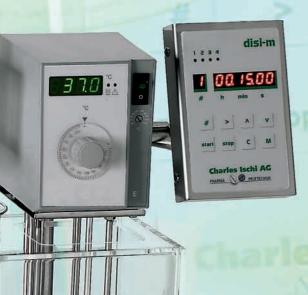

# **System operation**

All DISI-M operations are performed via the front panel machine operating interface. Thanks to the very easy operating environment the user will become familiar with the system in a very short period of time.

# The temperature control

The water bath is heated by a thermostatic temperature control unit. This provides quick and reliable heating and will keep the temperature of the immersion fluid within close limits. The thermostat is easily removable for bath cleaning and servicing and provides as an "external" unit more safety and reliability.