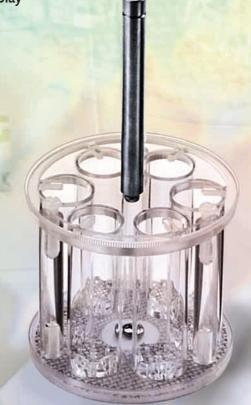

The basket assembly is extremely robust and may be easily removed through a quick release attachment. For cleaning the baskets may be fully submerged into an ultrasonic cleaning bath.

# The basket reciprocation mechanism

The baskets move vertically by stepping motors running in micro step mode. This allows the baskets to move smoothly in and out of the media and ensures strictly sinusoidal motion. Also, with multiple station testers the up and down movements are exactly identical in time and speed.