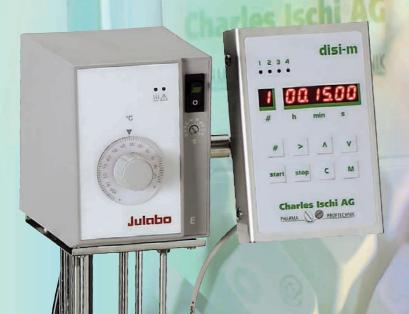

# **System operation**

All DISI-M operations are performed via the front panel machine operating interface. Thanks to the very easy operating environment the user will become familiar with the system in a very short period of time.

# The temperature control

The water bath is heated by a thermostatic temperature control unit. This provides quick and reliable heating and will keep the temperature of the immersion fluid within close limits. The thermostat is easily removable for bath cleaning and servicing and provides as an "external" unit more safety and reliability.